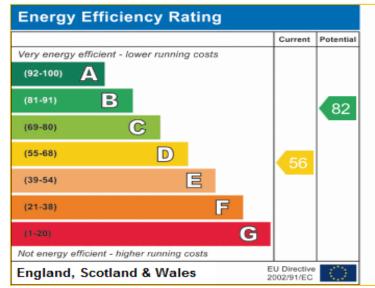

tory one 13' 10" x 12' 0" (4.21m x 3.65m)

Double glazed windows to three sides. Double glazed door to the rear garden.

#### **Conservatory Two**

Double glazed windows to three sides. Double opening, double glazed doors to the rear garden. Space and plumbing for a washing machine.

# Garage - Double Length 29' 3" x 8' 3" (8.91m x 2.51m)

Up and over door to the front. Additional door giving access to the side. Two double glazed windows to the side and rear. Power and light.

#### **Rear Garden**

Mature garden with an area of lawn. Summer house with a terrace overlooking a feature pond. A selection of trees including an Indian Bean, Silver birch and cherry blossom. Paved patio area.

## Front garden

Driveway providing off road parking for several cars. Area of lawn with shrub borders.





# traditional values modern thinking