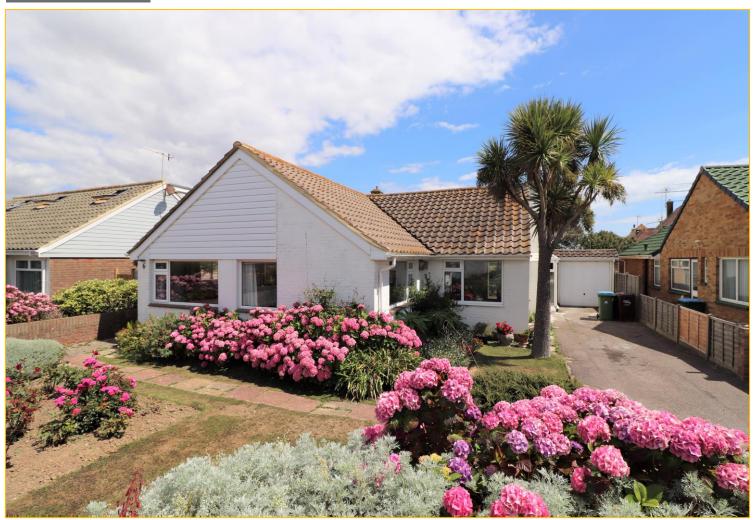

- TWO CONSERVATORIES
- MATURE GARDENS FRONT AND BACK
- DOUBLE GARAGE & OFF ROAD PARKING

**6 Elverlands Close** Worthing BN12 5PL

Monthly Rental Of £1,450

A rare opportunity to rent this detached bungalow situated in the highly desirable location of South Ferring, moments from local amenities and within 150 yards of Ferring sea front. The property has two good size reception rooms, two double bedrooms and two conservatories. Outside is a double garage and driveway providing off road parking for several cars. To the rear is a beautifully landscaped garden which is mainly laid to lawn with mature trees and a feature pond. Viewings are essential to fully appreciate this fantastic property.

## Front garden

Driveway providing off road parking for several cars. Area of lawn with shrub borders.