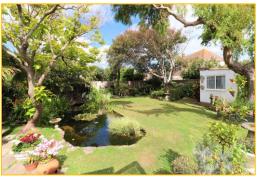

#### **Rear Garden**

Mature garden with an area of lawn. Summer house with a terrace overlooking a feature pond. A selection of trees including an Indian Bean, Silver birch and cherry blossom. Paved patio area.