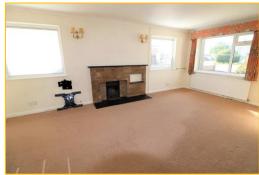

# Lounge 21' 4" x 11' 7" (6.50m x 3.53m)

Double glazed window to the front. Two additional double glazed windows to the side. Gas, coal effect fire with stone surround. Double opening doors to the conservatory.