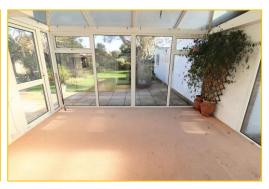

# Conservatory one 13' 10" x 12' 0" (4.21m x 3.65m)

Double glazed windows to three sides. Double glazed door to the rear garden.

#### **Conservatory Two**

Double glazed windows to three sides. Double opening, double glazed doors to the rear garden. Space and plumbing for a washing machine.